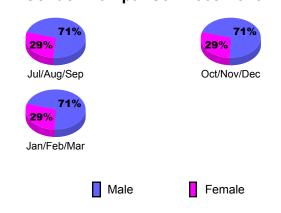

|  |  |  |
|             |      | 200         | 2008-2009         |             |             |  |  |  |
|             | Net  | Actual      | Actual            | Gain/       | Gain/       |  |  |  |
|             | Memb | New         | Dropped           | Loss of     | Loss of     |  |  |  |
| Month       | Goal | <u>Memb</u> | <u>Memb</u>       | <u>Memb</u> | <u>Memb</u> |  |  |  |
| Jul/Aug/Sep | 8    | 10          | -23               | -13         | -2          |  |  |  |
| Oct/Nov/Dec | 30   | 22          | -24               | -2          | 17          |  |  |  |
| Jan/Feb/Mar | 12   | 17          | -24               | -7          | 16          |  |  |  |
| Totals      | 50   | 49          | -71               | -22         | 31          |  |  |  |





## Gender Comparison 2009-2010