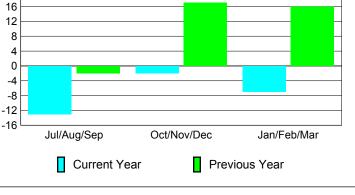

## YTD Status Quo Clubs 2009-2010

| MEMBERSHIP  |      |             |                   |             |             |  |  |  |
|-------------|------|-------------|-------------------|-------------|-------------|--|--|--|
|             |      | Member      | <u>Membership</u> |             |             |  |  |  |
|             |      | 200         | 2008-2009         |             |             |  |  |  |
|             | Net  | Actual      | Actual            | Gain/       | Gain/       |  |  |  |
|             | Memb | New         | Dropped           | Loss of     | Loss of     |  |  |  |
| Month       | Goal | <u>Memb</u> | <u>Memb</u>       | <u>Memb</u> | <u>Memb</u> |  |  |  |
| Jul/Aug/Sep | 8    | 10          | -23               | -13         | -2          |  |  |  |
| Oct/Nov/Dec | 30   | 22          | -24               | -2          | 17          |  |  |  |
| Jan/Feb/Mar | 12   | 17          | -24               | -7          | 16          |  |  |  |
| Totals      | 50   | 49          | -71               | -22         | 31          |  |  |  |