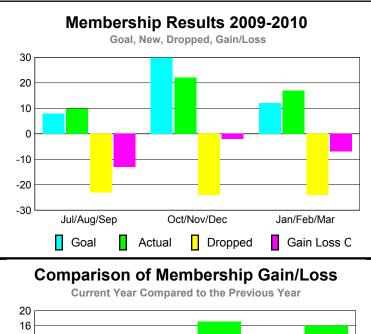

## YTD Status Quo Clubs 2009-2010

| MEMBERSHIP  |      |             |                   |             |             |  |  |  |
|-------------|------|-------------|-------------------|-------------|-------------|--|--|--|
|             |      | Member      | <u>Membership</u> |             |             |  |  |  |
|             |      | 200         | 2008-2009         |             |             |  |  |  |
|             | Net  | Actual      | Actual            | Gain/       | Gain/       |  |  |  |
|             | Memb | New         | Dropped           | Loss of     | Loss of     |  |  |  |
| Month       | Goal | <u>Memb</u> | <u>Memb</u>       | <u>Memb</u> | <u>Memb</u> |  |  |  |
| Jul/Aug/Sep | 8    | 10          | -23               | -13         | -2          |  |  |  |
| Oct/Nov/Dec | 30   | 22          | -24               | -2          | 17          |  |  |  |
| Jan/Feb/Mar | 12   | 17          | -24               | -7          | 16          |  |  |  |
| Totals      | 50   | 49          | -71               | -22         | 31          |  |  |  |