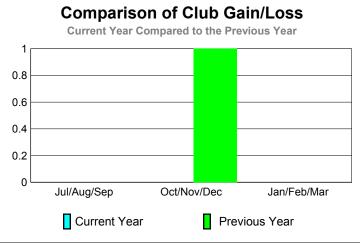

GMT: ED J LECIUS Location: NEW YORK GMT CA: 1

|             |                            | <u>Club</u><br><b>20</b> 0    |                                   | <u>Clubs</u><br>2008-2009        |                                  |
|-------------|----------------------------|-------------------------------|-----------------------------------|----------------------------------|----------------------------------|
| Month       | New<br>Club<br><u>Goal</u> | Actual<br>New<br><u>Clubs</u> | Actual<br>Dropped<br><u>Clubs</u> | Gain/<br>Loss of<br><u>Clubs</u> | Gain/<br>Loss of<br><u>Clubs</u> |
| Jul/Aug/Sep | 0                          | 0                             | 0                                 | 0                                | 0                                |
| Oct/Nov/Dec | 1                          | 0                             | 0                                 | 0                                | 1                                |
| Jan/Feb/Mar | 0                          | 0                             | 0                                 | 0                                | 0                                |
| Totals      | 1                          | 0                             | 0                                 | 0                                | 1                                |