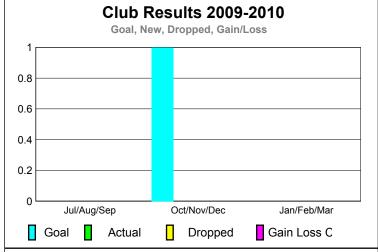

GMT: ED J LECIUS Location: NEW YORK GMT CA: 1

|             |                            | <u>Club</u><br><b>20</b> 0    |                                   | <u>Clubs</u><br>2008-2009        |                                  |
|-------------|----------------------------|-------------------------------|-----------------------------------|----------------------------------|----------------------------------|
| Month       | New<br>Club<br><u>Goal</u> | Actual<br>New<br><u>Clubs</u> | Actual<br>Dropped<br><u>Clubs</u> | Gain/<br>Loss of<br><u>Clubs</u> | Gain/<br>Loss of<br><u>Clubs</u> |
| Jul/Aug/Sep | 0                          | 0                             | 0                                 | 0                                | 0                                |
| Oct/Nov/Dec | 1                          | 0                             | 0                                 | 0                                | 1                                |
| Jan/Feb/Mar | 0                          | 0                             | 0                                 | 0                                | 0                                |
| Totals      | 1                          | 0                             | 0                                 | 0                                | 1                                |